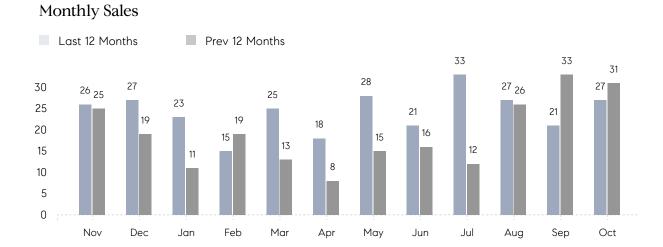

## **Property Statistics**

|               |               | Oct 2021     | Oct 2020     | % Change |
|---------------|---------------|--------------|--------------|----------|
| Single-Family | # OF SALES    | 27           | 31           | -12.9%   |
|               | SALES VOLUME  | \$20,101,822 | \$22,597,464 | -11.0%   |
|               | AVERAGE PRICE | \$744,512    | \$728,950    | 2.1%     |
|               | AVERAGE DOM   | 61           | 94           | -35.1%   |